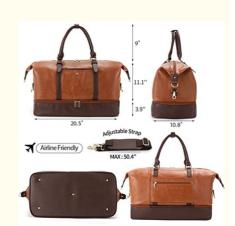

# **Product Specification**

Product Name: PU Leather Weekender Bag
Material: Pu Leather Or Custom
Size: 20.5"x10.8"x15" Or Custom

• Color: Brown Or Custom

• Logo: Embossed, Silk Screen, Embroidery, Non

Woven Lable Etc

### **Product Description of Travel Duffel Bags**

|                 | PU Leather Weekender Bag Travel Duffel Bags Overnight Carry on Bag with Shoe & Laptop<br>Compartment |
|-----------------|------------------------------------------------------------------------------------------------------|
| Material        | Pu Leather with 210D Polyester Lining or Customized                                                  |
| Size            | 20.5"x10.8"x15" or Custom                                                                            |
| Color           | Navy Blue or Customized                                                                              |
| Logo            | Embossed, Silk Screen, Embroidery, Non Woven Lable etc                                               |
| Sample time     | 5-7 Working Days                                                                                     |
| Production Time | 30-32 Working days                                                                                   |
| Payment Terms   | 30%Deposit, 70% Balance before shipment                                                              |
| OEM and ODM     | Welcome                                                                                              |

[PREMIUM MATERIAL] - The weekend bag is made from high-quality faux leather.,paired with smooth zippers. Sturdy stitching and heavy duty material provide long-lasting durability.

[LARGE CAPACITY] - 20.5 x 10.8 x 15 inch, this size fit for the airline requirements. It can be taken as your carry on luggage and can be placed under the seat. It can hold your travel necessities for 3-5 day trip.