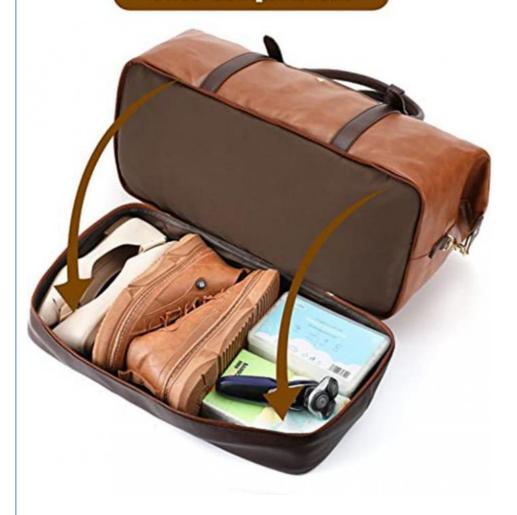

# **Shoe Compartment**

### Features of Weekender Travel Duffel Bag

[SHOE & LAPTOP COMPARTMENT] - the bottom compartment can store your dirty shoes or clothing, toiletries, and travel essentials separately; the Laptop padded sleeve Compartment protect your LAPTOP or PAD while on the go.