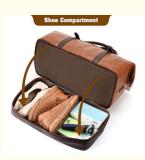

# **Shoe Compartment**

### Features of Weekender Travel Duffel Bag

[SHOE & LAPTOP COMPARTMENT] - the bottom compartment can store your dirty shoes or clothing, toiletries, and travel essentials separately; the Laptop padded sleeve Compartment protect your LAPTOP or PAD while on the go.