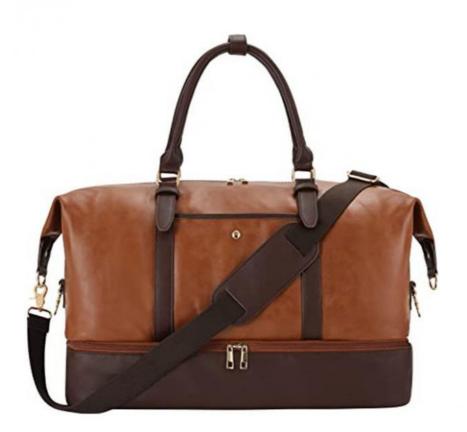

# **Product Description**

PU Leather Weekender Bag Travel Duffel Bags Overnight Carry on Bag with Shoe & Laptop Compartment

### **Description of Pu Leather Weekender Bag**

This overnight carry on bag is 100% luxury leather and waterproof .Convenient and easy-to-carry, great for overnight staying, business trip, vacation, weekend away, gym and outdoor activities, mommy bag for hospital.Gym - Work - Travel, Endless possibilities

### **Product Description of Travel Duffel Bags**

|                 | PU Leather Weekender Bag Travel Duffel Bags Overnight Carry on Bag with Shoe & Laptop<br>Compartment |
|-----------------|------------------------------------------------------------------------------------------------------|
| Material        | Pu Leather with 210D Polyester Lining or Customized                                                  |
| Size            | 20.5"x10.8"x15" or Custom                                                                            |
| Color           | Navy Blue or Customized                                                                              |
| Logo            | Embossed, Silk Screen, Embroidery, Non Woven Lable etc                                               |
| Sample time     | 5-7 Working Days                                                                                     |
| Production Time | 30-32 Working days                                                                                   |
| Payment Terms   | 30%Deposit, 70% Balance before shipment                                                              |
| OEM and ODM     | Welcome                                                                                              |