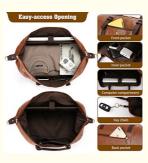

**Back pocket** 

# **Shoe Compartment**

### Features of Weekender Travel Duffel Bag

[SHOE & LAPTOP COMPARTMENT] - the bottom compartment can store your dirty shoes or clothing, toiletries, and travel essentials separately; the Laptop padded sleeve Compartment protect your LAPTOP or PAD while on the go.