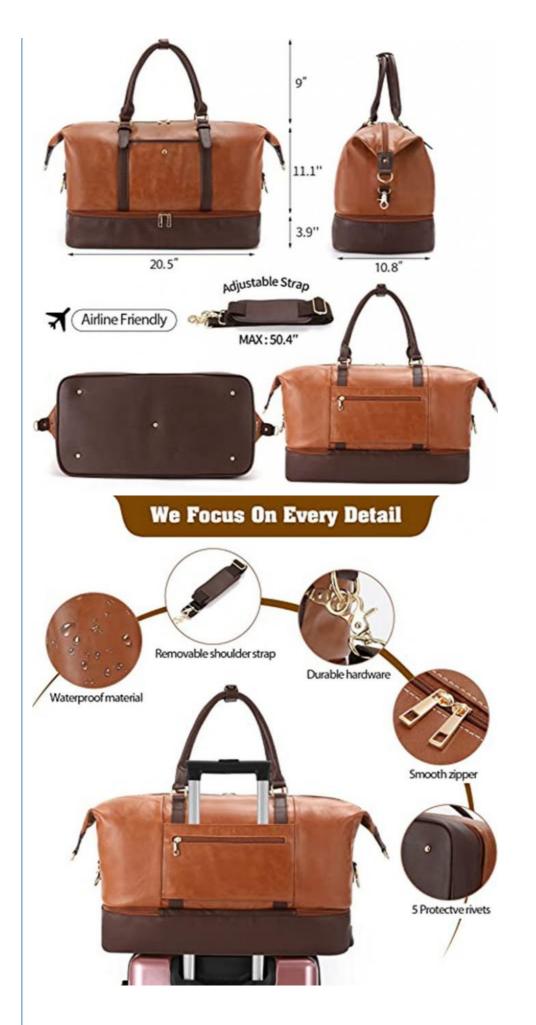

[PREMIUM MATERIAL] - The weekend bag is made from high-quality faux leather.,paired with smooth zippers. Sturdy stitching and heavy duty material provide long-lasting durability.

[LARGE CAPACITY] - 20.5 x 10.8 x 15 inch, this size fit for the airline requirements. It can be taken as your carry on luggage and can be placed under the seat. It can hold your travel necessities for 3-5 day trip.

# **Product Specification**

Product Name: PU Leather Weekender Bag
Material: Pu Leather Or Custom
Size: 20.5"x10.8"x15" Or Custom

• Color: Brown Or Custom

• Logo: Embossed, Silk Screen, Embroidery, Non

Woven Lable Etc

### **Product Description of Travel Duffel Bags**

|                 | PU Leather Weekender Bag Travel Duffel Bags Overnight Carry on Bag with Shoe & Laptop<br>Compartment |
|-----------------|------------------------------------------------------------------------------------------------------|
| Material        | Pu Leather with 210D Polyester Lining or Customized                                                  |
| Size            | 20.5"x10.8"x15" or Custom                                                                            |
| Color           | Navy Blue or Customized                                                                              |
| Logo            | Embossed, Silk Screen, Embroidery, Non Woven Lable etc                                               |
| Sample time     | 5-7 Working Days                                                                                     |
| Production Time | 30-32 Working days                                                                                   |
| Payment Terms   | 30%Deposit, 70% Balance before shipment                                                              |
| OEM and ODM     | Welcome                                                                                              |