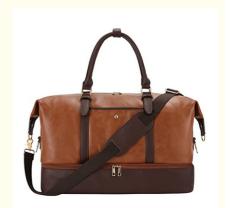

# PU Leather Weekender Bag , Travel Duffel Bags With Shoe And Laptop Compartment

# **Product Description**

PU Leather Weekender Bag Travel Duffel Bags Overnight Carry on Bag with Shoe & Laptop Compartment

### **Description of Pu Leather Weekender Bag**

This overnight carry on bag is 100% luxury leather and waterproof .Convenient and easy-to-carry, great for overnight staying, business trip, vacation, weekend away, gym and outdoor activities, mommy bag for hospital.Gym - Work - Travel, Endless possibilities