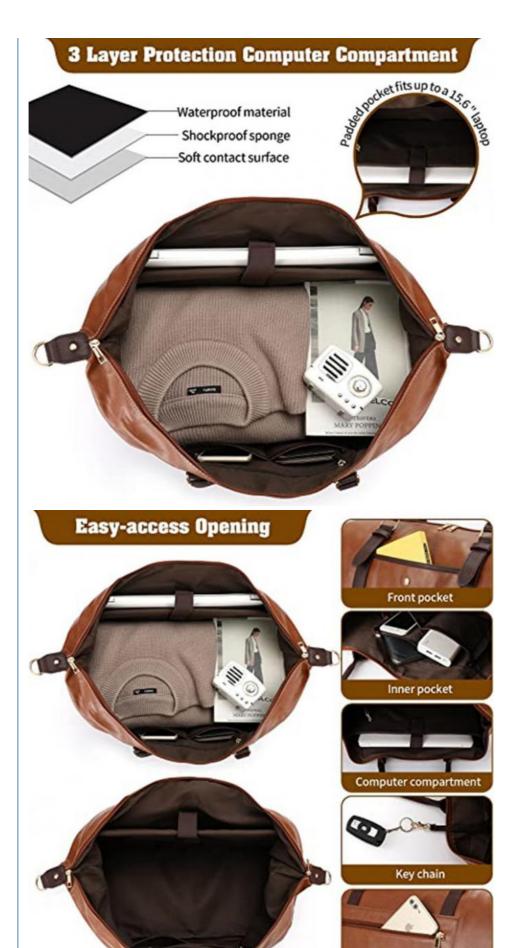

### Features of Weekender Travel Duffel Bag

[SHOE & LAPTOP COMPARTMENT] - the bottom compartment can store your dirty shoes or clothing, toiletries, and travel essentials separately; the Laptop padded sleeve Compartment protect your LAPTOP or PAD while on the go.

**Back pocket** 