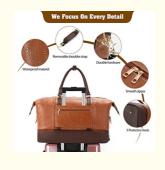

### Features of Weekender Travel Duffel Bag

[SHOE & LAPTOP COMPARTMENT] - the bottom compartment can store your dirty shoes or clothing, toiletries, and travel essentials separately; the Laptop padded sleeve Compartment protect your LAPTOP or PAD while on the go.

[PREMIUM MATERIAL] - The weekend bag is made from high-quality faux leather.,paired with smooth zippers. Sturdy stitching and heavy duty material provide long-lasting durability.

[LARGE CAPACITY] - 20.5 x 10.8 x 15 inch, this size fit for the airline requirements. It can be taken as your carry on luggage and can be placed under the seat. It can hold your travel necessities for 3-5 day trip.