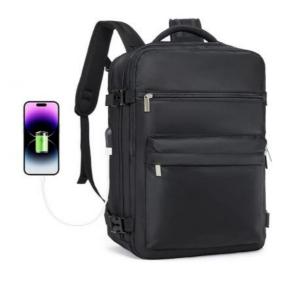

#### WET BAG USB CHARGING PORT

The wet bag is made of high-density water-resistant material that can help you to separate dry items and wet items. USB interface design enable to charge your phone anytime and anywhere. Please note that the backpack does not come with a power bank and data cable, it is only for the convenience of mobile phone charging. The backpack also have zipper pockets, pen slot, phone pocket, slip pocket side pockets for easy storage of items.

# USB

# **CHARGING PORT**

Power bank & data cable are not included

Connect the power bank in the bag

Connect the mobile phone with the cable

Connect your device