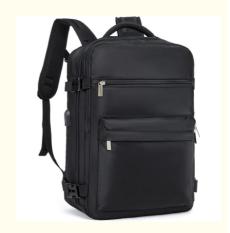

## Lightweight Weekender Overnight Bag Flight Approved Duffel Travel Bag 15.6" Laptop Sleeve

#### **Product Specification**

• Product Name: Multi-functional Design Lightweight

Weekender Overnight Flight Approved Carry On Custom Travel Bag 15.6" Laptop Sleeve

Foldable:

Material: Polyester Or Customized Function: Multi- Purpose Bag, waterproof . Lining Material: Polyester Or Customized

#### HIGH-QUALITY FABRIC COMFORT DESIGN

The travel backpack is made of durable polyester material with good air permeability heat dissipation. If it gets dirty, you can wipe it gently with wet paper towels. The Comfortable airflow back design is ergonomic, thick soft multi-panel ventilated padding provides back support. Breathable, adjustable shoulder straps and a chest buckle to relieve shoulder pressure.