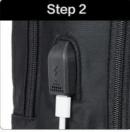

# **CHARGING PORT**

Power bank & data cable are not included

Connect the power bank in the bag

Connect the mobile phone with the cable

Connect your device