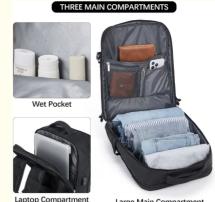

#### LARGE CAPACITY MULTIFUNCTIONAL DESIGN

The main compartment can hold 4-6 pieces of thin tops or pants, which can meet the needs of short trips or business trips for 2-3 days. Separate laptop compartment (with a padded compartment effectively protect your notebook from damage), fits up to 15.6 inch laptop. It can be served as an everyday backpack, professional backpack for a laptop, or daily use anywhere for the weekend.

#### WET BAG USB CHARGING PORT

The wet bag is made of high-density water-resistant material that can help you to separate dry items and wet items. USB interface design enable to charge your phone anytime and anywhere. Please note that the backpack does not come with a power bank and data cable, it is only for the convenience of mobile phone charging. The backpack also have zipper pockets, pen slot, phone pocket, slip pocket side pockets for easy storage of items.

## THREE MAIN COMPARTMENTS

Wet Pocket

**Laptop Compartment** 

12.59 inch

4.72 inch