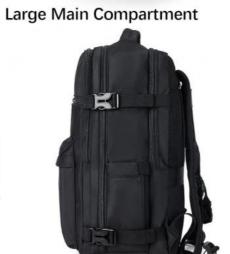

Weight: 1.65 Pounds

Highlight: Lightweight Weekender Overnight Bag,

Flight Approved Weekender Overnight Bag

Large Main Compartment

#### LARGE CAPACITY MULTIFUNCTIONAL DESIGN

The main compartment can hold 4-6 pieces of thin tops or pants, which can meet the needs of short trips or business trips for 2-3 days. Separate laptop compartment (with a padded compartment effectively protect your notebook from damage), fits up to 15.6 inch laptop. It can be served as an everyday backpack, professional backpack for a laptop, or daily use anywhere for the weekend.