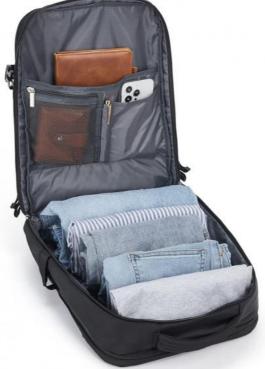

#### LARGE CAPACITY MULTIFUNCTIONAL DESIGN

The main compartment can hold 4-6 pieces of thin tops or pants, which can meet the needs of short trips or business trips for 2-3 days. Separate laptop compartment (with a padded compartment effectively protect your notebook from damage), fits up to 15.6 inch laptop. It can be served as an everyday backpack, professional backpack for a laptop, or daily use anywhere for the weekend.

#### **APPROVED BY MOST FLIGHTS**

Approximate sizes (L) 12.59" x (W)4.72" x (H) 16.53" inches, 1.65 pounds. This personal item backpack meets the boarding requirements and can be opened and folded 180 degrees like a suitcase, which can quickly pass through airport security and is specially designed for plane travel. Well-Knitted Trolley Sleeve Free Your Hands.

## THREE MAIN COMPARTMENTS

Wet Pocket

**Laptop Compartment** 

12.59 inch

4.72 inch