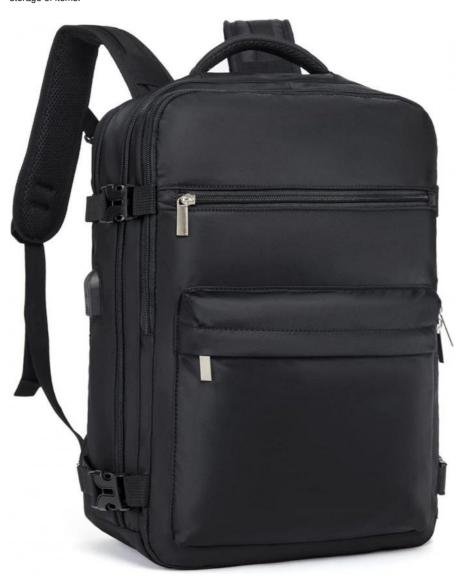

#### **Product Specification**

• Product Name: Multi-functional Design Lightweight

Weekender Overnight Flight Approved Carry On Custom Travel Bag 15.6" Laptop Sleeve

Foldable:

Material: Polyester Or Customized Function: Multi- Purpose Bag, waterproof . Lining Material: Polyester Or Customized

#### LARGE CAPACITY MULTIFUNCTIONAL DESIGN

The main compartment can hold 4-6 pieces of thin tops or pants, which can meet the needs of short trips or business trips for 2-3 days. Separate laptop compartment (with a padded compartment effectively protect your notebook from damage), fits up to 15.6 inch laptop. It can be served as an everyday backpack, professional backpack for a laptop, or daily use anywhere for the weekend.

#### WET BAG USB CHARGING PORT

The wet bag is made of high-density water-resistant material that can help you to separate dry items and wet items. USB interface design enable to charge your phone anytime and anywhere. Please note that the backpack does not come with a power bank and data cable, it is only for the convenience of mobile phone charging. The backpack also have zipper pockets, pen slot, phone pocket, slip pocket side pockets for easy storage of items.