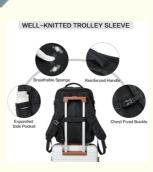

# WELL-KNITTED TROLLEY SLEEVE

No. 76, Zhangbei Road,Longgang District, Shenzhen,518172,Guangdong,China.

#### HIGH-QUALITY FABRIC COMFORT DESIGN

The travel backpack is made of durable polyester material with good air permeability heat dissipation. If it gets dirty, you can wipe it gently with wet paper towels. The Comfortable airflow back design is ergonomic, thick soft multi-panel ventilated padding provides back support. Breathable, adjustable shoulder straps and a chest buckle to relieve shoulder pressure.