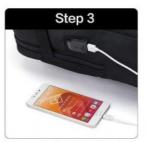

#### WET BAG USB CHARGING PORT

The wet bag is made of high-density water-resistant material that can help you to separate dry items and wet items. USB interface design enable to charge your phone anytime and anywhere. Please note that the backpack does not come with a power bank and data cable, it is only for the convenience of mobile phone charging. The backpack also have zipper pockets, pen slot, phone pocket, slip pocket side pockets for easy storage of items.

# USB

# **CHARGING PORT**

Power bank & data cable are not included

Connect the power bank in the bag

Connect the mobile phone with the cable

Connect your device