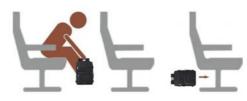

## FITS FOR AIRLINE DIMENSIONS

Save Your Carry-On Charges

Overhead Bin

**Under Seat** 