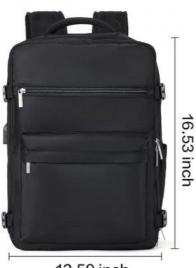

. Closure Type: Zipper

12.59 X 4.72 X 16.53 Inches · Size:

. Main Compartment: Large

· Occasion: Travel, Outdoor Sports, Business Trip

Custom Logo , FBA Service Service: Style: Duffle/Sports Duffel/Gym Sports

Weight: 1.65 Pounds

Highlight: Lightweight Weekender Overnight Bag,

Flight Approved Weekender Overnight Bag

Large Main Compartment

#### **APPROVED BY MOST FLIGHTS**

Approximate sizes (L) 12.59" x (W)4.72" x (H) 16.53" inches, 1.65 pounds. This personal item backpack meets the boarding requirements and can be opened and folded 180 degrees like a suitcase, which can quickly pass through airport security and is specially designed for plane travel. Well-Knitted Trolley Sleeve Free Your Hands.