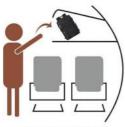

#### **APPROVED BY MOST FLIGHTS**

Approximate sizes (L) 12.59" x (W)4.72" x (H) 16.53" inches, 1.65 pounds. This personal item backpack meets the boarding requirements and can be opened and folded 180 degrees like a suitcase, which can quickly pass through airport security and is specially designed for plane travel. Well-Knitted Trolley Sleeve Free Your Hands.

## FITS FOR AIRLINE DIMENSIONS

Save Your Carry-On Charges

Overhead Bin

**Under Seat** 