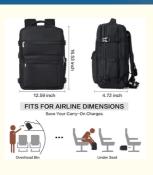

#### **APPROVED BY MOST FLIGHTS**

Approximate sizes (L) 12.59" x (W)4.72" x (H) 16.53" inches, 1.65 pounds. This personal item backpack meets the boarding requirements and can be opened and folded 180 degrees like a suitcase, which can quickly pass through airport security and is specially designed for plane travel. Well-Knitted Trolley Sleeve Free Your Hands.

## FITS FOR AIRLINE DIMENSIONS

Save Your Carry-On Charges

Overhead Bin

**Under Seat** 