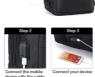

# USB

# **CHARGING PORT**

Power bank & data cable are not included

Connect the power bank in the bag

Connect the mobile phone with the cable

Connect your device