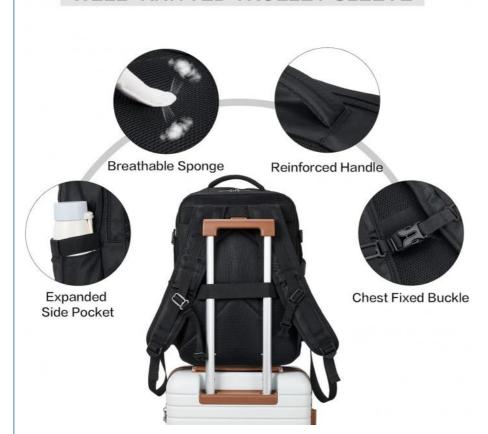

# WELL-KNITTED TROLLEY SLEEVE

No. 76, Zhangbei Road,Longgang District, Shenzhen,518172,Guangdong,China.

#### **APPROVED BY MOST FLIGHTS**

Approximate sizes (L) 12.59" x (W)4.72" x (H) 16.53" inches, 1.65 pounds. This personal item backpack meets the boarding requirements and can be opened and folded 180 degrees like a suitcase, which can quickly pass through airport security and is specially designed for plane travel. Well-Knitted Trolley Sleeve Free Your Hands.