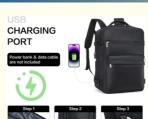

#### WET BAG USB CHARGING PORT

The wet bag is made of high-density water-resistant material that can help you to separate dry items and wet items. USB interface design enable to charge your phone anytime and anywhere. Please note that the backpack does not come with a power bank and data cable, it is only for the convenience of mobile phone charging. The backpack also have zipper pockets, pen slot, phone pocket, slip pocket side pockets for easy storage of items.

# USB

# **CHARGING PORT**

Power bank & data cable are not included

Connect the power bank in the bag

Connect the mobile phone with the cable

Connect your device