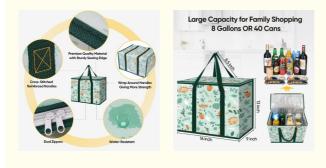

## **Product Specification**

• Item Name: Heavy Duty Large Collapsible Insulated

Reusable Grocery Custom Travel Cooler

Bag

• Dimensions: 16 X 9 X 13 Inches Or Customized

Handle: Yes

Color: Printing Color Or CustomizedMaterial: Polesyter Or Customized

Multifunctional: Yes

• Pattern Type: Print, Solid, Floral

• Pockets: YES

Product Type: Waterproof Weight: 12 Ounces

• Highlight: Reusable Custom Travel Cooler Bag,

**Collapsible Custom Travel Cooler Bag** 

#### **ORGANIZED SHOPPING**

Place the insulated food bag in the shopping carts and organize as you shop groceries food items for delivery or family. The size of the large shopping bags food delivery bag is 16"x13"x9" which can fit a shopping cart or your trunk perfectly!