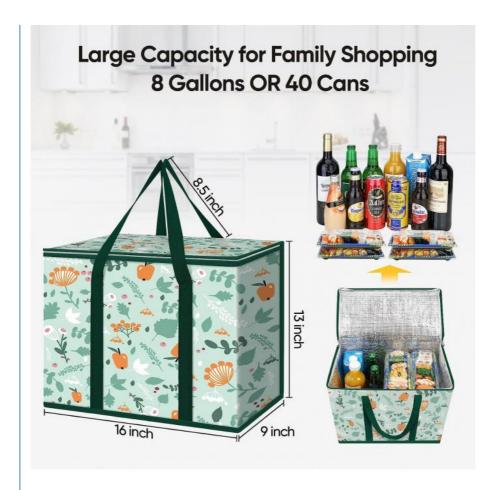

## **Product Specification**

• Item Name: Heavy Duty Large Collapsible Insulated

Reusable Grocery Custom Travel Cooler

Bag

• Dimensions: 16 X 9 X 13 Inches Or Customized

Handle: Yes

Color: Printing Color Or CustomizedMaterial: Polesyter Or Customized

#### **ORGANIZED SHOPPING**

Place the insulated food bag in the shopping carts and organize as you shop groceries food items for delivery or family. The size of the large shopping bags food delivery bag is 16"x13"x9" which can fit a shopping cart or your trunk perfectly!