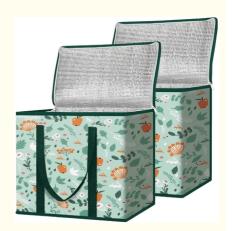

## **EXTRA LARGE & STURDY**

Spacious box shaped insulated grocery bags provide ample shopping space. Reinforced stitches in the bottom keeps the reusable grocery bags up for easy loading and unloading. Strong and extra-long handles fit tall items and allow shoulder carrying.

#### **ORGANIZED SHOPPING**

Place the insulated food bag in the shopping carts and organize as you shop groceries food items for delivery or family. The size of the large shopping bags food delivery bag is 16"x13"x9" which can fit a shopping cart or your trunk perfectly!