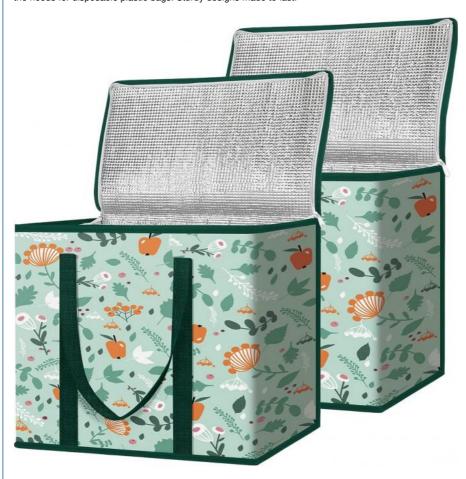

## **EXTRA LARGE & STURDY**

Spacious box shaped insulated grocery bags provide ample shopping space. Reinforced stitches in the bottom keeps the reusable grocery bags up for easy loading and unloading. Strong and extra-long handles fit tall items and allow shoulder carrying.