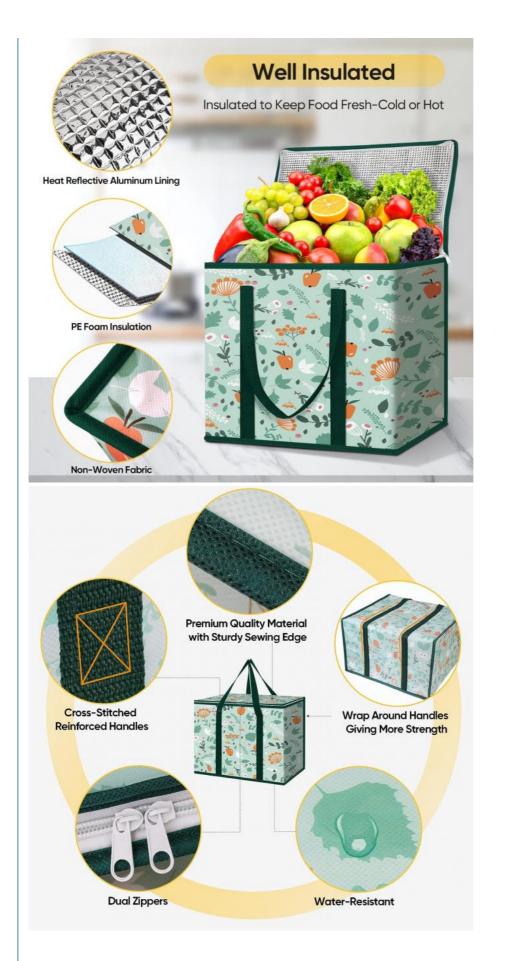

## **EXTRA LARGE & STURDY**

Spacious box shaped insulated grocery bags provide ample shopping space. Reinforced stitches in the bottom keeps the reusable grocery bags up for easy loading and unloading. Strong and extra-long handles fit tall items and allow shoulder carrying.

#### **WATER RESISTENT & EASY TO CLEAN**

Our insulated cooler bag is water resistant which makes it perfect for various activities and food delivery. Use a wet cloth to clean the grocery bags if necessary for your next grocery run.

#### **EASY STORAGE & ECO FRIENDLY**

Fold flat and store the reusable shopping bags anywhere accessible to you. Reusable cooler bags insulated to be ready for every trip, eliminate the needs for disposable plastic bags. Sturdy designs made to last.