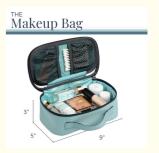

#### MAKEUP BAG WITH BRUSH ORGANIZER

Includes two elastic storage pouches and easy clean interior. Bag interior is lined with plastic, so any spills are easy to wipe clean! Bag is 9" Wide X 5" Tall x 3" Deep.