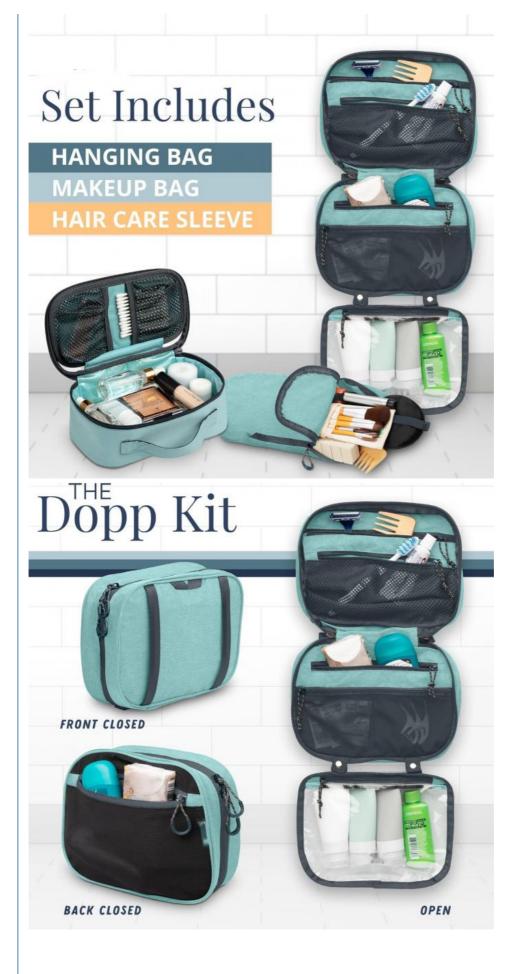

#### **TOILETRY BAG SET FOR TRAVEL**

Unique 3 piece set that you customize to fit your travels. Pack heavy or pack light- take these bags for a quick overnight stay, camping for the weekend or for a year long backpacking trip!

#### HANGING TOILETRY BAG

Has its own 311 TSA liquid bag for short trips. Detachable clear plastic bag holds four 3 oz liquids and secures tightly to hanging bag with metal snaps. Mesh pockets on folding bag expand and stretch to hold everything. (Dimensions folded 10in x 7in x 2in / unfolded 21in X 10in x 2in)

#### MAKEUP BAG WITH BRUSH ORGANIZER

Includes two elastic storage pouches and easy clean interior. Bag interior is lined with plastic, so any spills are easy to wipe clean! Bag is 9" Wide X 5" Tall x 3" Deep.

#### **ACCESSORY ORGANIZER POUCH:**

Great catchall tote to organize makeup, travel curling iron, electronic accessories in your luggage. (Dimensions 4.5in X 3in X 12.5in)