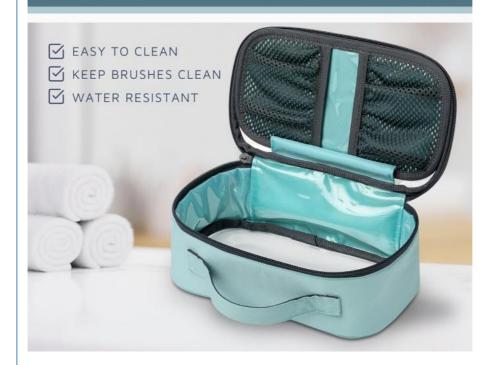

#### MAKEUP BAG WITH BRUSH ORGANIZER

Includes two elastic storage pouches and easy clean interior. Bag interior is lined with plastic, so any spills are easy to wipe clean! Bag is 9" Wide X 5" Tall x 3" Deep.