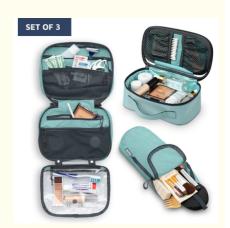

#### **TOILETRY BAG SET FOR TRAVEL**

Unique 3 piece set that you customize to fit your travels. Pack heavy or pack light- take these bags for a quick overnight stay, camping for the weekend or for a year long backpacking trip!

#### HANGING TOILETRY BAG

Has its own 311 TSA liquid bag for short trips. Detachable clear plastic bag holds four 3 oz liquids and secures tightly to hanging bag with metal snaps. Mesh pockets on folding bag expand and stretch to hold everything. (Dimensions folded 10in x 7in x 2in / unfolded 21in X 10in x 2in)

#### MAKEUP BAG WITH BRUSH ORGANIZER

Includes two elastic storage pouches and easy clean interior. Bag interior is lined with plastic, so any spills are easy to wipe clean! Bag is 9" Wide X 5" Tall x 3" Deep.

#### **ACCESSORY ORGANIZER POUCH:**

Great catchall tote to organize makeup, travel curling iron, electronic accessories in your luggage. (Dimensions 4.5in X 3in X 12.5in)