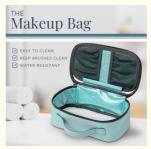

#### MAKEUP BAG WITH BRUSH ORGANIZER

Includes two elastic storage pouches and easy clean interior. Bag interior is lined with plastic, so any spills are easy to wipe clean! Bag is 9" Wide X 5" Tall x 3" Deep.