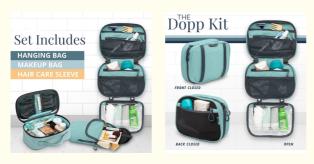

#### **TOILETRY BAG SET FOR TRAVEL**

Unique 3 piece set that you customize to fit your travels. Pack heavy or pack light- take these bags for a quick overnight stay, camping for the weekend or for a year long backpacking trip!

#### HANGING TOILETRY BAG

Has its own 311 TSA liquid bag for short trips. Detachable clear plastic bag holds four 3 oz liquids and secures tightly to hanging bag with metal snaps. Mesh pockets on folding bag expand and stretch to hold everything. (Dimensions folded 10in x 7in x 2in / unfolded 21in X 10in x 2in)

#### MAKEUP BAG WITH BRUSH ORGANIZER

Includes two elastic storage pouches and easy clean interior. Bag interior is lined with plastic, so any spills are easy to wipe clean! Bag is 9" Wide X 5" Tall x 3" Deep.

#### **ACCESSORY ORGANIZER POUCH:**

Great catchall tote to organize makeup, travel curling iron, electronic accessories in your luggage. (Dimensions 4.5in X 3in X 12.5in)