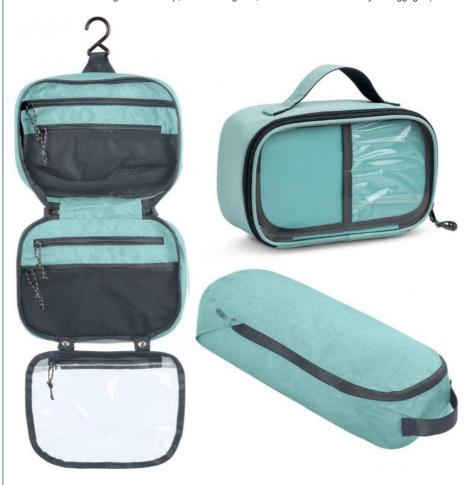

#### HANGING TOILETRY BAG

Has its own 311 TSA liquid bag for short trips. Detachable clear plastic bag holds four 3 oz liquids and secures tightly to hanging bag with metal snaps. Mesh pockets on folding bag expand and stretch to hold everything. (Dimensions folded 10in x 7in x 2in / unfolded 21in X 10in x 2in)

#### MAKEUP BAG WITH BRUSH ORGANIZER

Includes two elastic storage pouches and easy clean interior. Bag interior is lined with plastic, so any spills are easy to wipe clean! Bag is 9" Wide X 5" Tall x 3" Deep.

#### **ACCESSORY ORGANIZER POUCH:**

Great catchall tote to organize makeup, travel curling iron, electronic accessories in your luggage. (Dimensions 4.5in X 3in X 12.5in)