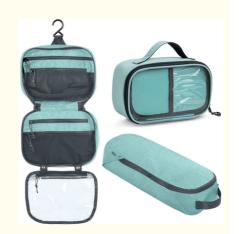

#### HANGING TOILETRY BAG

Has its own 311 TSA liquid bag for short trips. Detachable clear plastic bag holds four 3 oz liquids and secures tightly to hanging bag with metal snaps. Mesh pockets on folding bag expand and stretch to hold everything. (Dimensions folded 10in x 7in x 2in / unfolded 21in X 10in x 2in)

#### MAKEUP BAG WITH BRUSH ORGANIZER

Includes two elastic storage pouches and easy clean interior. Bag interior is lined with plastic, so any spills are easy to wipe clean! Bag is 9" Wide X 5" Tall x 3" Deep.

#### **ACCESSORY ORGANIZER POUCH:**

Great catchall tote to organize makeup, travel curling iron, electronic accessories in your luggage. (Dimensions 4.5in X 3in X 12.5in)