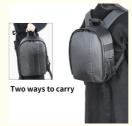

#### Multi-Functions

Scratch and waterproof material protects your camera from damage;

Hidden zipper design of the front pocket, best for your daily accessories storage;
High-elasticity mesh bag on one side for your bottle/umbrella storage, the other side of the camera bag is a tripod or trekking pole place; Convenient handle multi carrying way;
Lengthened shoulder belts are made of high elasticity, decompression memory foam, very good design for Americans.