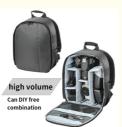

#### Large Capacity

camera bag fits 1 camera bodies+4 lens+flash+ipad+tripod place+other accessories. Or for DJI drone storage.

## PRODUCTS / Product Information

\* Colors, logos, materials, etc. can be customized.

| kind >   | Camera Backpack                                 | weight> | 421g                |
|----------|-------------------------------------------------|---------|---------------------|
| fabric > | jacquard                                        | hallma> | DIY, large capacity |
| color >  | ferrous                                         | model > | unsigned            |
|          | Storage of cameras/len<br>Fravel photography/ph |         | ies, etc./          |