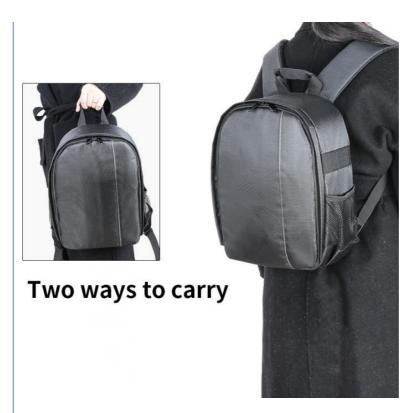

#### Multi-Functions

Scratch and waterproof material protects your camera from damage;

Hidden zipper design of the front pocket, best for your daily accessories storage;
High-elasticity mesh bag on one side for your bottle/umbrella storage, the other side of the camera bag is a tripod or trekking pole place; Convenient handle multi carrying way;
Lengthened shoulder belts are made of high elasticity, decompression memory foam, very good design for Americans.