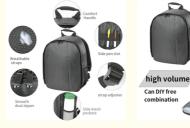

#### Large Capacity

camera bag fits 1 camera bodies+4 lens+flash+ipad+tripod place+other accessories. Or for DJI drone storage.

#### Multi-Functions

Scratch and waterproof material protects your camera from damage;

Hidden zipper design of the front pocket, best for your daily accessories storage;
High-elasticity mesh bag on one side for your bottle/umbrella storage, the other side of the camera bag is a tripod or trekking pole place; Convenient handle multi carrying way;
Lengthened shoulder belts are made of high elasticity, decompression memory foam, very good design for Americans.

## PRODUCTS / Product Information

\* Colors, logos, materials, etc. can be customized.

| kind >   | Camera Backpack                                 | weight> | 421g                |
|----------|-------------------------------------------------|---------|---------------------|
| fabric > | jacquard                                        | hallma> | DIY, large capacity |
| color >  | ferrous                                         | model > | unsigned            |
|          | Storage of cameras/len<br>Fravel photography/ph |         | ies, etc./          |