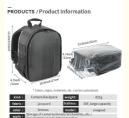

## PRODUCTS / Product Information

\* Colors, logos, materials, etc. can be customized.

| kind >   | Camera Backpack                                 | weight> | 421g                |
|----------|-------------------------------------------------|---------|---------------------|
| fabric > | jacquard                                        | hallma> | DIY, large capacity |
| color >  | ferrous                                         | model > | unsigned            |
|          | Storage of cameras/len<br>Fravel photography/ph |         | ies, etc./          |