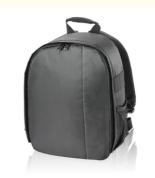

#### **Product Overview**

camera backpack dimensions: 10.6\*4.7\*12.6, Weight 0.43kg. This professional photography camera backpack fits men/women photographers, is lightweight and easy to carry.

#### **Product Specification**

Structure: 2 Main CompartmentsShipping: Sea , Air, Railway

• Gender: Unisex

• Backpack Size: 10.6\*4.7\*12.6 Inches Or Customized

Strap Type: AdjustableShoulder Pads: Yes

Series: Backpack For Travelling
 Texture Of Lining: Polyester Or Customized