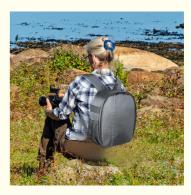

#### **Product Overview**

camera backpack dimensions: 10.6\*4.7\*12.6, Weight 0.43kg. This professional photography camera backpack fits men/women photographers, is lightweight and easy to carry.

#### Multi-Functions

Scratch and waterproof material protects your camera from damage;

Hidden zipper design of the front pocket, best for your daily accessories storage;
High-elasticity mesh bag on one side for your bottle/umbrella storage, the other side of the camera bag is a tripod or trekking pole place; Convenient handle multi carrying way;
Lengthened shoulder belts are made of high elasticity, decompression memory foam, very good design for Americans.