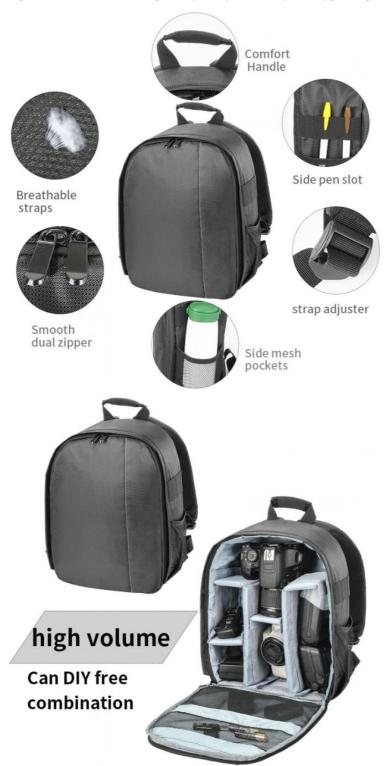

#### Large Capacity

camera bag fits 1 camera bodies+4 lens+flash+ipad+tripod place+other accessories. Or for DJI drone storage.

#### Multi-Functions

Scratch and waterproof material protects your camera from damage;

Hidden zipper design of the front pocket, best for your daily accessories storage;
High-elasticity mesh bag on one side for your bottle/umbrella storage, the other side of the camera bag is a tripod or trekking pole place; Convenient handle multi carrying way;
Lengthened shoulder belts are made of high elasticity, decompression memory foam, very good design for Americans.