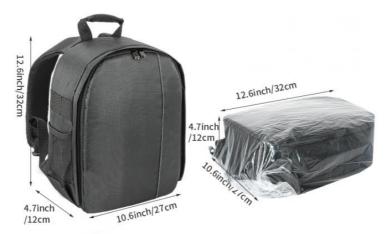

#### **Product Specification**

Structure: 2 Main CompartmentsShipping: Sea , Air, Railway

• Gender: Unisex

• Backpack Size: 10.6\*4.7\*12.6 Inches Or Customized

Strap Type: AdjustableShoulder Pads: Yes

Series: Backpack For Travelling
 Texture Of Lining: Polyester Or Customized

#### **Product Overview**

camera backpack dimensions: 10.6\*4.7\*12.6, Weight 0.43kg. This professional photography camera backpack fits men/women photographers, is lightweight and easy to carry.